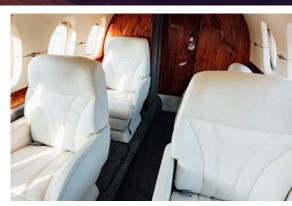

## AIRCRAFT DETAILS

Experience the perfect blend of luxury and functionality aboard the Hawker 800XP, featuring a spacious cabin that accommodates up to eight passengers. With a maximum range of 2,620 nautical miles, this mid-size corporate jet is ideal for domestic flights and is capable of operating from shorter runways. It also comes equipped with an in-flight accessible baggage area, a forward galley, and an enclosed lavatory. Travelers seeking a quiet and refined journey will appreciate the interior design, making the Hawker 800XP an ideal choice for both business and leisure.

## **AMENITIES**

- » Entertainment Center
- » Private Lavatory
- » Refreshment Center With Minibar
- » Wi-Fi

8 8 (00

N780RE