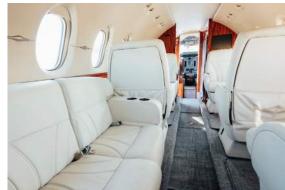

## AIRCRAFT DETAILS

Experience the perfect blend of luxury and functionality aboard the Hawker 800XP, featuring a spacious cabin that accommodates up to eight passengers. With a maximum range of 2,620 nautical miles, this mid-size corporate jet is ideal for domestic flights and is capable of operating from shorter runways. It also comes equipped with an in-flight accessible baggage area, a forward galley, and an enclosed lavatory. Travelers seeking a quiet and refined journey will appreciate the interior design, making the Hawker 800XP an ideal choice for both business and leisure.

## **AMENITIES**

- » Entertainment Center
- » Private Lavatory
- » Refreshment Center With Minibar
- » Wi-Fi

8 8 (00

N780RE